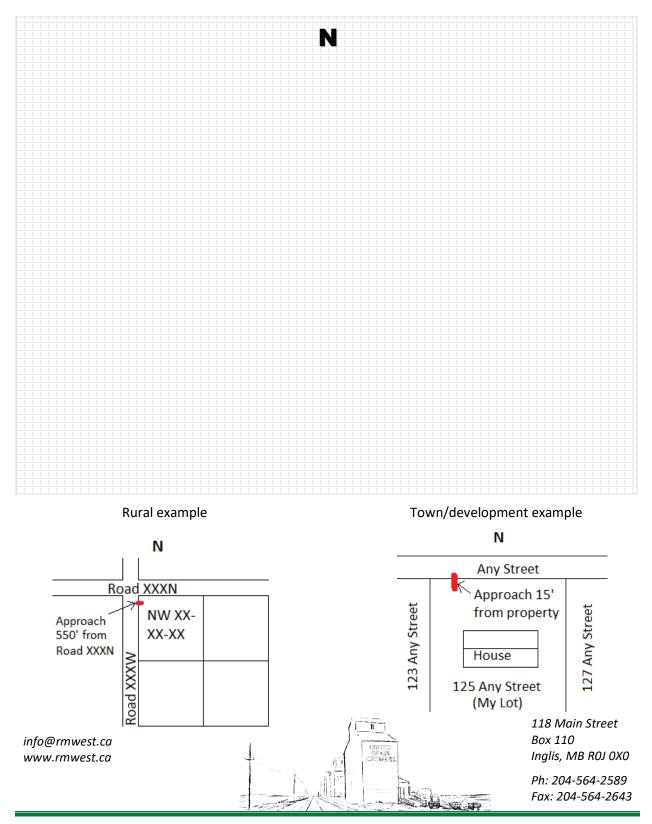

Please draw as much detail as possible, including adjoining road numbers or street names, lot numbers, legal land descriptions, measurements, and proposed approach locations as it relates to your property. See examples at bottom of page.